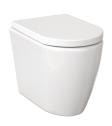

## Narva Rimless Floor Mounted Pan with Soft Close Quick Release Seat

## **Specifications**

- Finish: Gloss White Ceramic
- Seat: Quick release, soft close, duroplast.
- Universal S or P trap (90° Adjustable pan bend included).
- WELS rating: 4 Star (4.5/3L) (R:L03047)
- Watermark Approved to Australian Standards
- Waste set out: Variable 100-120mm. Smaller set out available from 60 to 80mm when the 90° Pan Bend (Code: APB195) is purchased.