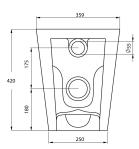

## **Specifications**

- Finish: Gloss White Ceramic
- Seat: Quick release, soft close, duroplast.
- Universal S or P trap (90° Adjustable pan bend included).
- WELS rating: 4 Star (4.5/3L) (R:L03047)
- Watermark Approved to Australian Standards
- Waste set out: Variable 100-120mm. Smaller set out available from 60 to 80mm when the 90° Pan Bend (Code: APB195) is purchased.