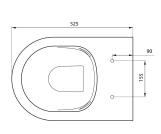

## **Specifications**

- Finish: Gloss White Ceramic
- Seat: Quick release, soft close, duroplast.
- Universal S or P trap (90° Adjustable pan bend included).
- WELS rating: 4 Star (4.5/3L) (R:L03047)
- Watermark Approved to Australian Standards
- Waste set out: Variable 100-120mm. Smaller set out available from 60 to 80mm when the 90° Pan Bend (Code: APB195) is purchased.